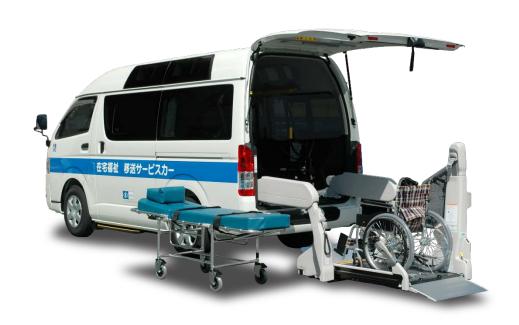

The wagon-type vehicles donated by Chugai can seat ten passengers including two wheelchair passengers. A wheeled stretcher can also be loaded, and a wheelchair lift is installed to allow for easy loading and unloading.